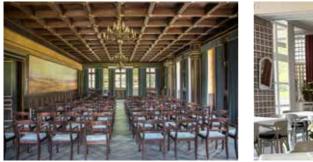

## MOŚCIBRODY MANOR

- +48 25 641 70 30
- kontakt@dwormoscibrody.pl
- www.dwormoscibrody.pl

90 km

102 km

5 130 100

The history of Mościbrody Manor dates back to the 1840s, with the interiors maintaining the style and atmosphere of that era. The building is conveniently located just 1.5 hour away from Warsaw. Visitors can explore the restored manor house, an outbuilding, where the Manor House Restaurant is situated, the Biesiada courtyard, and a park with fishponds. The restaurant's menu features traditional Polish dishes and fish sourced from the surrounding ponds. Mościbrody Manor is also part of the distinctive Mazovian Cuisine Trail. For business clients, conference and training rooms are available, equipped with blackout blinds and a flipchart. Depending on your needs, multimedia projectors, screens, and sound systems can be provided.