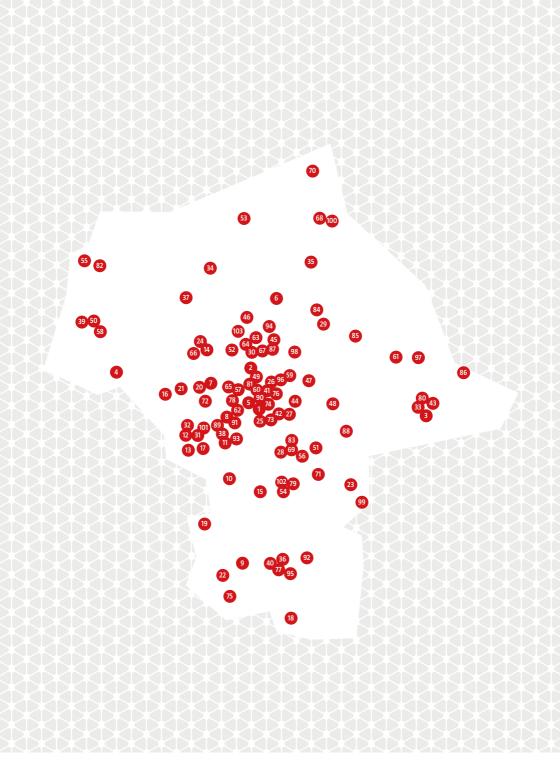

## **DIGITAL SPACE**

- 🕝 Puławska 457, 02-844 Warszawa
- +48 534 452 492
- kontakt@digitalspace.pl
- www.digitalspace.pl

8 km

12 km

6

Digital Space is a place that exceeds the highest expectations for digital projects. It has everything you need to record a great podcast, host a webinar, facilitate a live stream, or organise an event. On-site, you will find expert multimedia project practitioners, whom you can always count on for support. The facility provides workspace for companies of all sizes, from startups to larger project teams and companies with over 30 employees. Spaces are available for common use, including meeting rooms and 6 training rooms, accommodating anywhere from 10 to 250 people. The primary multimedia event studio, DKV, covers the area of 330 m2, with the height of 7.30 m and the usable height of 5.44 m.