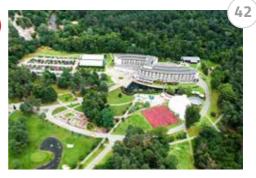

### **HOTEL HOLIDAY INN RESORT WARSZAWA** IÓZEFÓW

- **%** +48 22 778 30 00
- recepcja@holiday.aquila.pl
- www.holiday.aguila.pl

A great asset of the facility is its location in the buffer zone of the Mazovian Landscape Park. The four-star hotel has 148 rooms, with a capacity of 299 guests. They can enjoy such amenities as a swimming pool and sauna complex, an exclusive Balinese spa, tennis courts, a golf course, family cinema, rope park, mini golf course, and animations for children. The heart of the Hotel is the LunaSol restaurant with a spacious terrace. The resort has an extensive offer aimed at business as well – twelve conference rooms and an outdoor dome tent, which can accommodate up to 550 people.

12

600

400