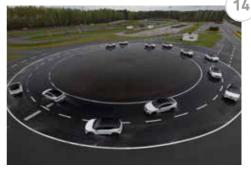

## **MODLIN CIRCUIT**

☆ gen. Wiktora Thommée 1B,05-102 Nowy Dwór Mazowiecki

+48 22 100 27 00, +48 728 996 954

rezerwacja@tormodlin.pl

www.tormodlin.pl

49 km

40 km

Tor Modlin (Modlin circuit) provides space to organise unforgettable and exciting events. A huge attraction of this venue are the state-of-the-art training tracks with water curtains and automated obstacles of varying difficulty. The conference centre, located in the 19th-century gunpowder magazine, allows for the organisation of a wide range of meetings and social events. Functional conference facilities include a modern building with three lecture theatres, a covered grandstand, a VIP area, garages, and catering facilities. The building's great asset are the viewing terraces located in various sections. The largest of them has the surface area of approximately 250 m2 and it provides an excellent view over a large part of the sports and training track.