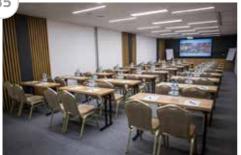

Digital Space is a place that exceeds the highest expectations for digital projects. It has everything you need to record a great podcast, host a webinar, facilitate a live stream, or organise an event. On-site, you will find expert multimedia project practitioners, whom you can always count on for support. The facility provides workspace for companies of all sizes, from startups to larger project teams and companies with over 30 employees. Spaces are available for common use, including meeting rooms and 6 training rooms, accommodating anywhere from 10 to 250 people. The primary multimedia event studio, DKV, covers the area of 330 m2, with the height of 7.30 m and the usable height of 5.44 m.