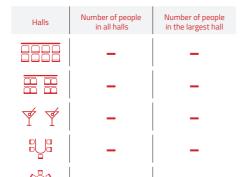

#### Specification of conference rooms

Number of rooms

Number of people in all rooms

Number of people in the largest room

Option to overnight stay / XX people