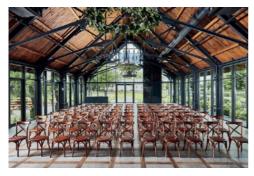

#### **CONFERENCE EQUIPMENT**

| Halls | Number of people in all halls | Number of people in the largest hall |
|-------|-------------------------------|--------------------------------------|
|       | 440                           | 300                                  |
|       | 240                           | 150                                  |
| 7 7   | 330                           | 225                                  |
|       | 140                           | 80                                   |
|       | 310                           | 220                                  |