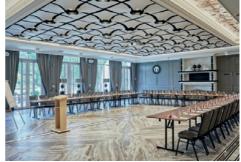

#### **CONFERENCE EQUIPMENT**

| Halls | Number of people in all halls | Number of people in the largest hall |
|-------|-------------------------------|--------------------------------------|
|       | 440                           | 300                                  |
|       | 240                           | 150                                  |
| 7 7   | 330                           | 225                                  |
|       | 140                           | 80                                   |
|       | 310                           | 220                                  |