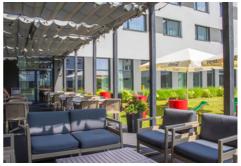

Arche Hotel Poloneza is a unique place on the map of Warsaw, combining modern design with functionality. The hotel offers various types of rooms, including single and double rooms, higher standard rooms and apartments. Some rooms have kitchenettes. The offer also includes rooms for long-term stays. Modern conference rooms are an ideal place to organize trainings, conferences and business meetings. The rooms are equipped with the latest audiovisual equipment, which guarantees professional working conditions. The facility has at its guests' disposal the Optimistic Restaurant with a summer patio as well as the Restobar Restaurant open 7 days a week with a separate billiards room.