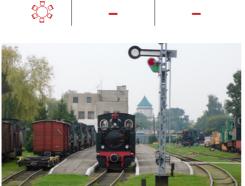

## THE NARROW-GAUGE RAILWAY MUSEUM IN SOCHACZEWE

- ☆ Licealna 18, 96-500 Sochaczew
- +48 46 862 59 76
- Diuro@stacjamuzeum.pl
- https://kolejkasochaczew.pl

The Narrow Gauge Railway Museum in Sochaczew

1

80

80

#### **CONFERENCE EQUIPMENT**

| Halls | Number of people in all halls | Number of people in the largest hall |
|-------|-------------------------------|--------------------------------------|
|       | 80                            | 80                                   |
|       | _                             | _                                    |
| 7 7   | _                             | _                                    |
|       | 16                            | 16                                   |
|       | _                             | _                                    |

gathers the largest collection of narrow gauge rolling stock in Poland and one of the largest in Europe. Currently, there are as many as 226 units of narrow gauge rolling stock, 140 of which are exhibited in the skansen. The exhibition halls present, among others, a permanent exhibition entitled "History of the Sochaczew Narrow Gauge Railway 1922-1984", as well as the longest stationary railway model in Poland entitled "Sochaczew Commuter Railway". During the tourist season, which lasts from April to October, the main attraction of the facility are trips on the historic Retro train on the active 18-kilometer route from Sochaczew to the edge of the Kampinos Forest.