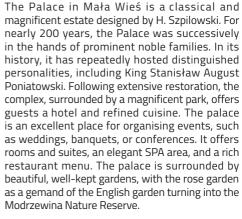

#### **CONFERENCE EQUIPMENT**

| Halls | Number of people in all halls | Number of people in the largest hall |
|-------|-------------------------------|--------------------------------------|
|       | 440                           | 300                                  |
|       | 240                           | 150                                  |
| 7 7   | 330                           | 225                                  |
|       | 140                           | 80                                   |
|       | 310                           | 220                                  |