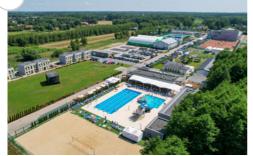

#### CONFERENCE EQUIPMENT

| interior in several attractive locations in the     |
|-----------------------------------------------------|
| capital, including: the Old Town Market Square, the |
| Warsaw Praga Museum and the Wola Museum.            |
| The highest viewpoint in the Old Town, a cinema     |
| hall in the heart of historic tenement houses,      |
| intimate spaces, modern audiovisual rooms,          |
| a neo-Renaissance palace from the end of the        |
| 19th century, a picturesque courtyard serving as    |
| a museum Lapidarium – these are just some of        |
| the proposals for places where it is possible to    |
| hold events, meetings, lectures and multimedia      |
| shows.                                              |