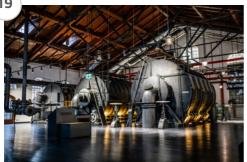

# THE WARSAW **GASWORKS MUSEUM**

- ☆ Krzyżanowskiego 7, 01-220 Warszawa
- +48 22 106 42 78
- konferencje.muzeum@pgnig.pl
- https://muzeum.pgnig.pl

4,3 km

3

290

140

Warsaw Gasworks Museum is a unique place on the historical map of Warsaw. It is located in one of the buildings of the former municipal gasworks, which was built in the 1880s. MGW also offers beautiful architecture and modern event spaces. Carefully preserved interiors allow you to travel back to the past, while at the same time providing the opportunity to use modern amenities. Concrete, brick, steel, high ceilings and 5-meter windows give this place a unique character. The conference room with the Foyer is an atmospheric and industrial space that is an ideal place for business events. The layout and surface of the Glass Room allow for its flexible arrangement. Thanks to the preserved exhibits, the Historical Room is ideal for film productions.