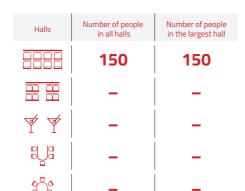

| Halls | Number of people in all halls | Number of people in the largest hall |
|-------|-------------------------------|--------------------------------------|
|       | 130                           | 130                                  |
|       | 85                            | 80                                   |
| 7 7   | 100                           | 100                                  |
|       | 85                            | 65                                   |
| 000   | 90                            | 90                                   |