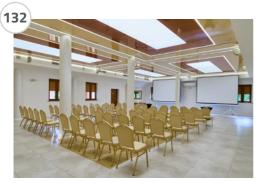

#### **CONFERENCE EQUIPMENT**

| Halls | Number of people<br>in all halls | Number of people in the largest hall |
|-------|----------------------------------|--------------------------------------|
|       | 1700                             | 500                                  |
|       | 620                              | 300                                  |
| 7 7   | 1030                             | 400                                  |
|       | 400                              | 200                                  |
|       | 560                              | 360                                  |