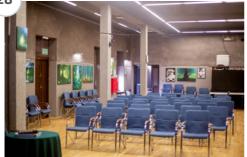

# ARCHE HOTEL GEOLOGICZNA \*\*\*

- Geologiczna 4, 02-246 Warszawa
- \$\(\sigma\) +48 22 451 45 00
- recepcja@archehotelgeologiczna.pl
- www.archehotelgeologiczna.pl

6,6 km

5

150

120

#### CONFERENCE EQUIPMENT

Arche Hotel Geologiczna is a unique place with an industrial character that delights its guests. It is located near the main communication hubs, not far from Chopin Airport. Hidden a bit down the street, it offers peace and rest from the city noise. The hotel offers a modern conference room with mobile walls that can accommodate up to 120 people as well as smaller business rooms. Additionally, the facility is distinguished by its atmospheric, family interior design.