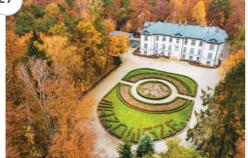

## ARCHE KOSZARY GÓRA KALWARIA \*\*\*

- +48 22 375 90 35
- recepcja@koszaryarchehotel.pl
- www.koszaryarchehotel.pl

n

3

130

130

CONFERENCE EQUIPMENT

The hotel is located in the center of Góra Kalwaria and is a historical monument from 1863. It has preserved original elements in the form of characteristic red brick, which gives the interiors a loft style. It was built on the site of the former headquarters of the military garrison, previously occupied by Dominican monks. The barracks, combining history with the present, give the opportunity to feel the atmosphere of times gone by in modern interiors. The eclectic style of the interiors fits in with current trends, and combined with functionality, guarantees comfortable rest.

| Halls | Number of people in all halls | Number of people in the largest hall |
|-------|-------------------------------|--------------------------------------|
|       | 130                           | 80                                   |
|       | 58                            | 26                                   |
| Ý Ý   | 40                            | 25                                   |
|       | 58                            | 24                                   |
| 000   | 70                            | 30                                   |