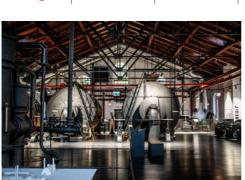

# THE WARSAW **GASWORKS MUSEUM**

- ☆ Krzyżanowskiego 7, 01-220 Warszawa
- +48 22 106 42 78
- konferencje.muzeum@pgnig.pl
- https://muzeum.pgnig.pl

4,3 km

3

290

140

Warsaw Gasworks Museum is a unique place on the historical map of Warsaw. It is located in one of the buildings of the former municipal gasworks, which was built in the 1880s. MGW also offers beautiful architecture and modern event spaces. Carefully preserved interiors allow you to travel back to the past, while at the same time providing the opportunity to use modern amenities. Concrete, brick, steel, high ceilings and 5-meter windows give this place a unique character. The conference room with the Foyer is an atmospheric and industrial space that is an ideal place for business events. The layout and surface of the Glass Room allow for its flexible arrangement. Thanks to the preserved exhibits, the Historical Room is ideal for film productions.