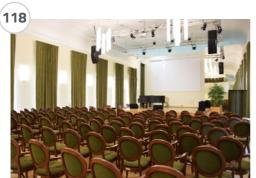

# **HOTEL CROWNE PLAZA** WARSAW - THE HUB\*\*\*\*

- Rondo Daszyńskiego 2, 00-843 Warszawa
- & +48 22 377 37 37
- @ cp.warsawhub@ihg.com
- www.cpwarsawthehub.com

This venue is situated in the heart of the rapidly

30

996

700

| டு |  |
|----|--|
| گ  |  |

| Halls | Number of people in all halls | Number of people in the largest hall |
|-------|-------------------------------|--------------------------------------|
|       | 870                           | 600                                  |
|       | 153                           | 270                                  |
| ¥ ¥   | 80                            | 700                                  |
|       | 130                           | _                                    |
|       | 168                           | 380                                  |

| ,                                                   |
|-----------------------------------------------------|
| developing City of Warsaw. Guests can expect        |
| elegant rooms and suites equipped with a wide       |
| range of amenities. While being at the hotel, it is |
| worth visiting the Signature Bar in the lobby and   |
| the skybar on the 21st floor - the Roof with an     |
| outdoor terrace and a beautiful view of Warsaw.     |
| Additionally, there are a private sauna and         |
| a gym. The building offers a stylish conference     |
| centre with over 1400 m2 of space, featuring 30     |
| functional rooms, ranging from cozy boardrooms      |
| to a spacious ballroom, with access to daylight     |
| and modern audiovisual equipment.                   |
|                                                     |