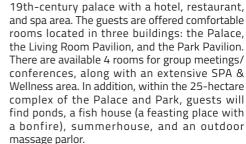

| ATTRACTIONS AND AMENITIES |    |   |
|---------------------------|----|---|
|                           |    |   |
| <b>₽</b>                  | CO | 8 |
| A                         | Ė  | P |

The Zolwin Palace with its surrounding park is the ideal setting for a dreamed-of outdoor event in the open air. The former summer residence of the Radziwiłł family, is located in the Mazovia region. The green space around the mansion is conducive to integration and conversations at the table, in beautiful natural surroundings. If you would like, at least for one day, to travel back in time and be the host of this unique place, there is nothing to stop you! The Zółwin Palace is space reflecting over 160 years of artistic, cultural, and historical heritage of the Polish intelligentsia. The aesthetic harmony, a wonderful atmosphere, and excellent cuisine - these are just a few of the qualities we can boast about.