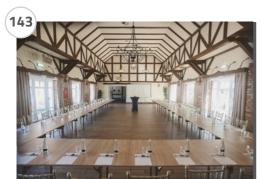

The National Ethnographic Museum is one of the oldest ethnographic museums in Poland, established in 1888. Located in the centre of Warsaw, in a historic building, the Museum presents and makes available diverse collections of objects from all over the world, as well as it realises a rich programme of temporary exhibitions, educational activities, and cultural events. The educational and exhibition space, designed with the youngest visitors in mind, includes interactive, engaging, family exhibitions that are adapted to children's perception. Currently, the Museum presents 4 permanent exhibitions embracing the most valuable collections: the African Expeditions, Asian Roads, the Order of Things, the Time of Celebration, and the Korean Gallery. The Museum can be visited in the company of pets.