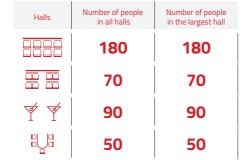

| Halls | Number of people in all halls | Number of people in the largest hall |
|-------|-------------------------------|--------------------------------------|
|       | 130                           | 130                                  |
|       | 85                            | 80                                   |
| 7 7   | 100                           | 100                                  |
|       | 85                            | 65                                   |
| 000   | 90                            | 90                                   |