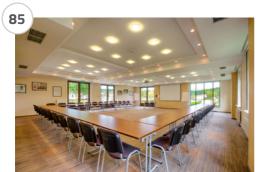

# **ARCHE HOTEL POLONEZA**

- +48 22 670 99 86
- sprzedaz@archehotelpoloneza.pl
- www.archehotelpoloneza.pl

12

730

300

#### **CONFERENCE EQUIPMENT**

| ĺ | Ĉ. |
|---|----|
|   | (G |

| Halls | Number of people<br>in all halls | Number of people in the largest hall |
|-------|----------------------------------|--------------------------------------|
|       | 590                              | 300                                  |
|       | 314                              | 140                                  |
| ¥ ¥   | 1000                             | 400                                  |
|       | 186                              | 80                                   |
|       | 636                              | 240                                  |

Arche Hotel Poloneza is a unique place on the map of Warsaw, combining modern design with functionality. The hotel offers various types of rooms, including single and double rooms, higher standard rooms and apartments. Some rooms have kitchenettes. The offer also includes rooms for long-term stays. Modern conference rooms are an ideal place to organize trainings, conferences and business meetings. The rooms are equipped with the latest audiovisual equipment, which guarantees professional working conditions. The facility has at its guests' disposal the Optimistic Restaurant with a summer patio as well as the Restobar Restaurant open 7 days a week with a separate billiards room.