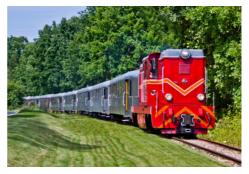

## THE NARROW-GAUGE RAILWAY MUSEUM IN SOCHACZEWE

- ☆ Licealna 18, 96-500 Sochaczew
- +48 46 862 59 76
- Diuro@stacjamuzeum.pl
- https://kolejkasochaczew.pl

The Narrow Gauge Railway Museum in Sochaczew

1

80

80

#### **CONFERENCE EQUIPMENT**

| Halls | Number of people in all halls | Number of people in the largest hall |
|-------|-------------------------------|--------------------------------------|
|       | 80                            | 80                                   |
|       | _                             | _                                    |
| 7 7   | _                             | _                                    |
|       | 16                            | 16                                   |
|       | _                             | _                                    |

gathers the largest collection of narrow gauge rolling stock in Poland and one of the largest in Europe. Currently, there are as many as 226 units of narrow gauge rolling stock, 140 of which are exhibited in the skansen. The exhibition halls present, among others, a permanent exhibition entitled "History of the Sochaczew Narrow Gauge Railway 1922-1984", as well as the longest stationary railway model in Poland entitled "Sochaczew Commuter Railway". During the tourist season, which lasts from April to October, the main attraction of the facility are trips on the historic Retro train on the active 18-kilometer route from Sochaczew to the edge of the Kampinos Forest.